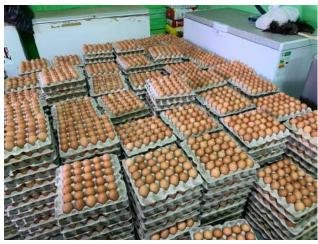

Previously this year we've had egg donations but we never knew when they were coming. This month the donors dropped by again, this time with more eggs than we 've ever seen before. Needless to say, we shared with some other charities.